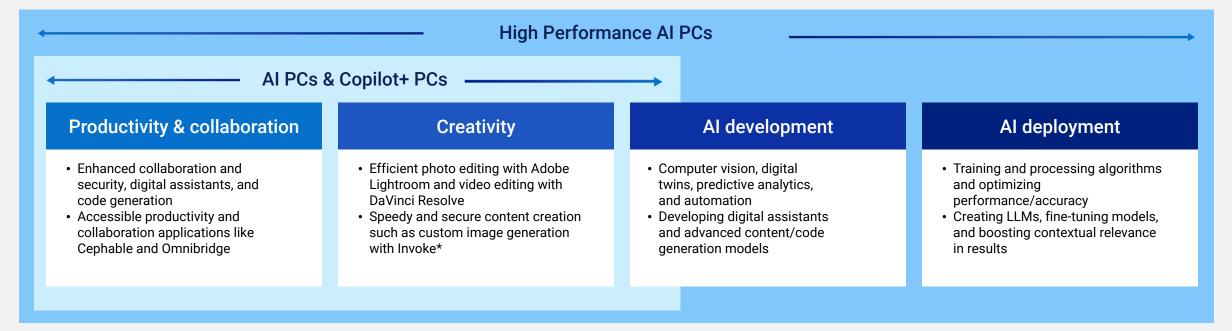

# Dell AI Factory client devices for every use case

Dell AI devices spark an array of exciting use cases in diverse organizational areas