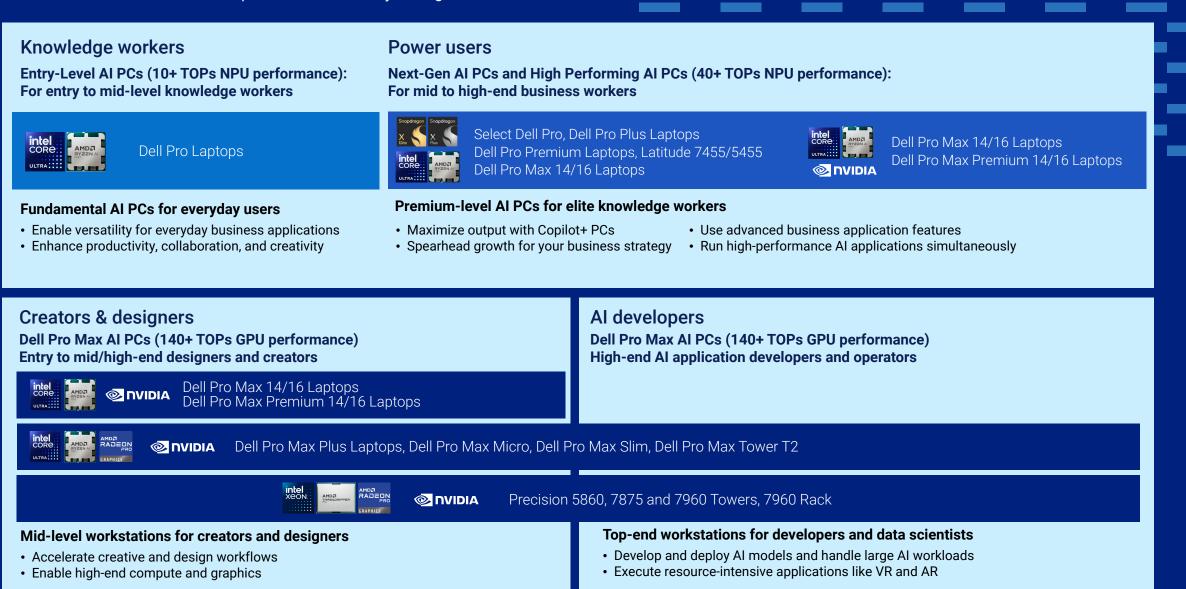

## Match your users to Dell AI Factory client solutions

How Dell-AI-enabled solutions map to workers across your organization

# Dell AI Factory client devices for every use case

Dell AI devices spark an array of exciting use cases in diverse organizational areas