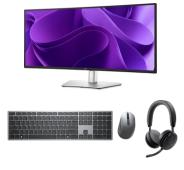

### Dell Plus / Dell Pro Plus

Optimized desk setups to maximize performance and drive Al-enabled experiences anywhere.